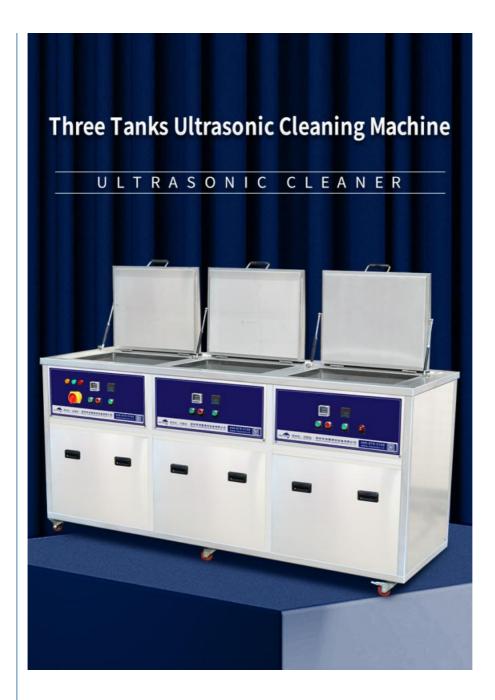

#### Images of this model:

## **Product Specification**

• Tank Capacity: 99L

Tank Size: 550X450X400 Mm
Ultrasonic Power: 1500W For Two
Heating Power: 4500W For Two
Frequency: 40KHz / 28KHz

• Transducer: 60pcs

• Highlight: Car Parts Industrial Ultrasonic Cleaner,

#### Specificatoin:

| Model            | JP-3060GH                   |  |  |  |
|------------------|-----------------------------|--|--|--|
| Ultrasonic power | 1500W*2 (60pcs transducers) |  |  |  |
| Frequency        | 40KHz / 28KHz               |  |  |  |
| Housing material | SUS304                      |  |  |  |
| Tank material    | SUS304 / 316                |  |  |  |
| Heating power    | 4500W*2                     |  |  |  |
| Tank capacity    | 99L                         |  |  |  |
| Timer            | Digital 1-99 min adjustable |  |  |  |
| Heater           | Room temperature~150°C      |  |  |  |
| Voltage          | AC 380V, 3phase 50Hz        |  |  |  |
| Tank size        | 550X450X400mm               |  |  |  |
| Certificate      | ISO9001:2008 CE & RoHS      |  |  |  |