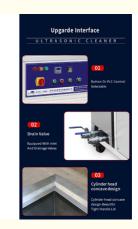

#### Function:

#### Features:

Dirt and oil could be removed in a short time by using the strong cavitation of ultrasound.

Time is adjustable among 1 second to 500 hours by simple handle of large timer.

Additional special case for small parts cleaning and drainage for changing of cleaning solution.

Automatic stopwatch to manage working time and maintenance time.

Standard residual-current circuit breaker: used for testing leakage power. And keeping moving of machine and cutting of power switch.