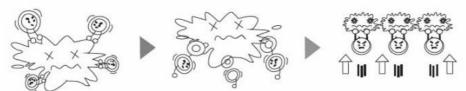

How does Ultrasonic Cleaner work?

### DIRT ELIMINATION PROCESS THROUGH ULTRASONIC TECHNOLOGY

 Cleaning effect will be much better if using the machine together with proper solvent.

As ultrasonic wave through the solution in the tank, cause alternating high and low pressures in the solution.

During the low pressure stage, millions of microscopic bubbles form and grow. This process is called "CAVITATION".

During the high pressure stage, the bubbles implode releasing enormous amounts of energy. They work in all directions, attacking surface and invading all recesses and openings.