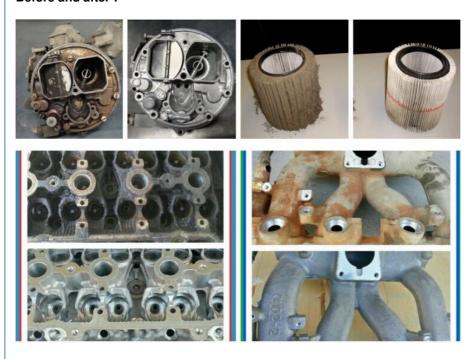

ng the low pressure stage, millions of microscopic bubbles form and grow. This process is called "CAVITATION".

During the high pressure stage, the bubbles implode releasing enormous amounts of energy. They work in all directions, attacking surface and invading all recesses and openings.

#### How to use an ultrasonic cleaner?

As ultrasonic wave through the solution in the lank, cause alternating high and low pressures in the solution. During the low pressure stage, millions of the microscopic bubbles form and grow. This process is called "CAVITATION". During the high pressure stage, the bubbles implode releasing enormous amounts of the energy. They work in all directions, attacking surface and invading all recesses and openings.

#### Package by polywooden case:

#### Before and after:





### **Skymen Technology Corporation Limited**



86-755-27094405



info@skymen.cc



skymenultrasonic.com