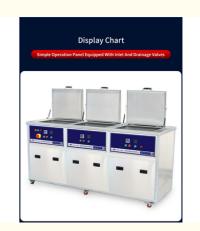

### 1500W\*2 99L Capacity JP-3060GH Industrial Ultrasonic Cleaner

#### Images of this model: